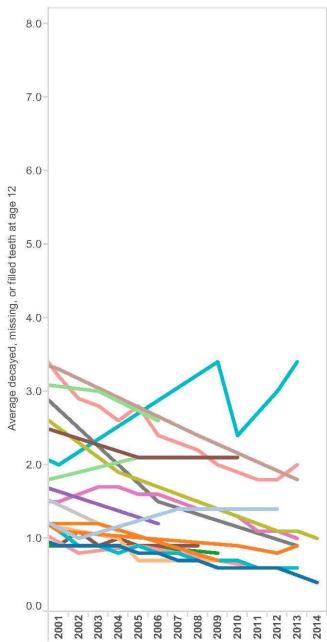

#### WHY RECONSIDER?

#### **IS IT REALLY NECESSARY?**

Countries without fluoridated water

Countries without fluoridated water

Countries with Fluoridated water