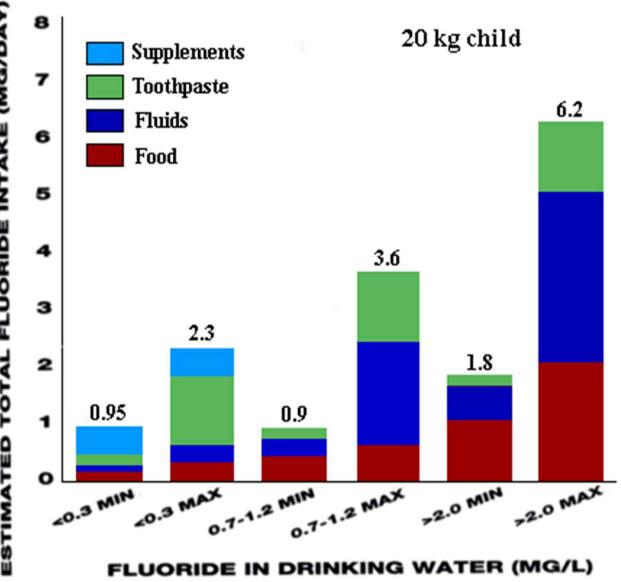

FLUORIDE IN DRINKING WATER

ESTIMATED TOTAL FLUORIDE INTAKE (MG/DAY)

#### MANY 6-MONTH OLD INFANTS ARE RECEIVING ENOUGH FLUORIDE TO EQUAL THE DOSE KNOWN TO CAUSE CRIPPLING SKELETAL FLUOROSIS.

- 2017 REPORT FLUORIDE EXPOSURE BEFORE BIRTH = LOWER IQ
- TESTED 299 WOMEN DURING PREGNANCY AND THEIR CHILDREN BETWEEN 6 AND 12 YEARS OF AGE
- CHILDREN TESTED AT 4, 6 AND 12