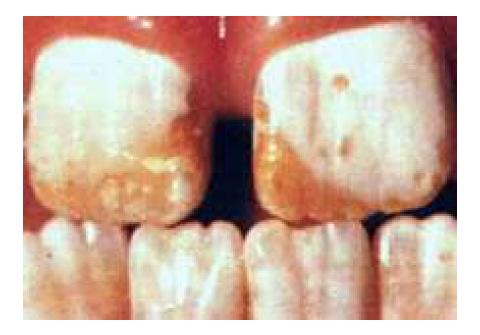

### FLUORIDE CAUSES FLUOROSIS, A DISFIGURMENT OF THE TEETH

### **FLUORIDE LOWERS IQ**

- 2007 AND 2010 STUDIES BY ADA RECOMMEND NON FLUORIDATED WATER FOR BABY FORMULA
- CDC ISSUES SAME WARNING
- ACCORDING TO CDC ONE-THIRD OF US CHILDREN 12 TO 15 HAVE MILD ENAMEL FLUOROSIS