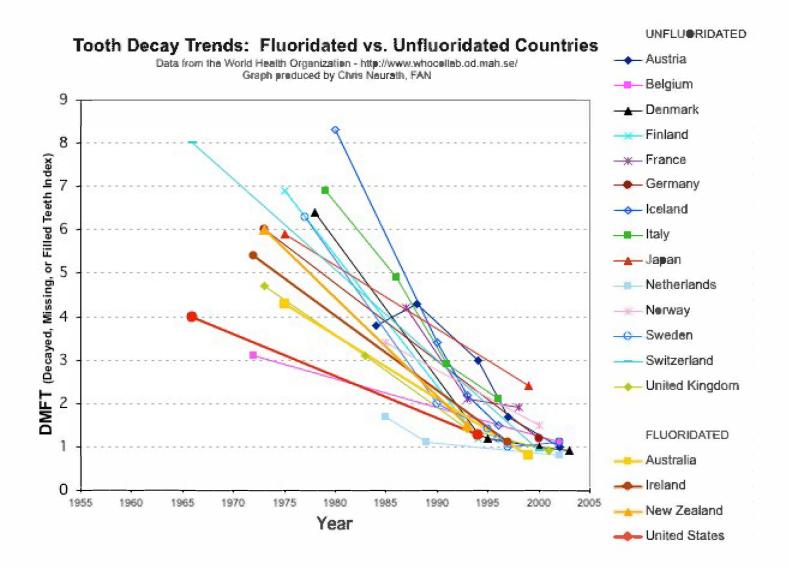

#### **IS IT REALLY NECESSARY?**

Countries without fluoridated water

Countries without fluoridated water

Countries with Fluoridated water