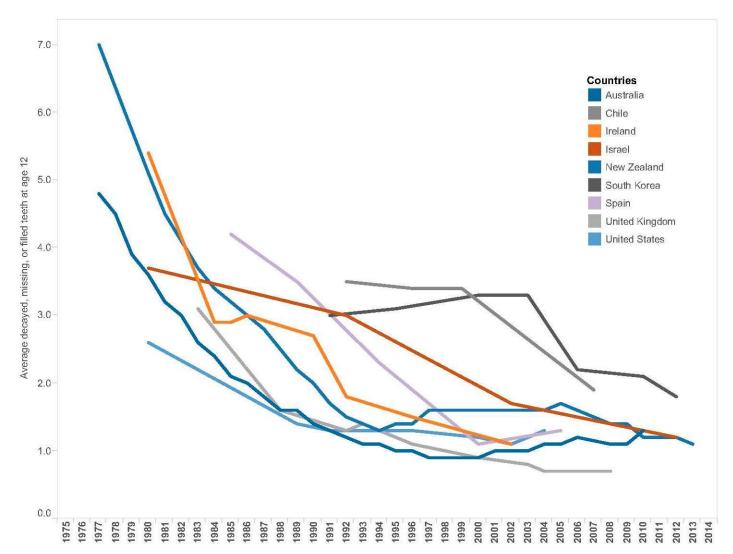

#### WHY RECONSIDER?

#### **IS IT REALLY NECESSARY?**

Countries without fluoridated water

Countries without fluoridated water

Countries with Fluoridated water