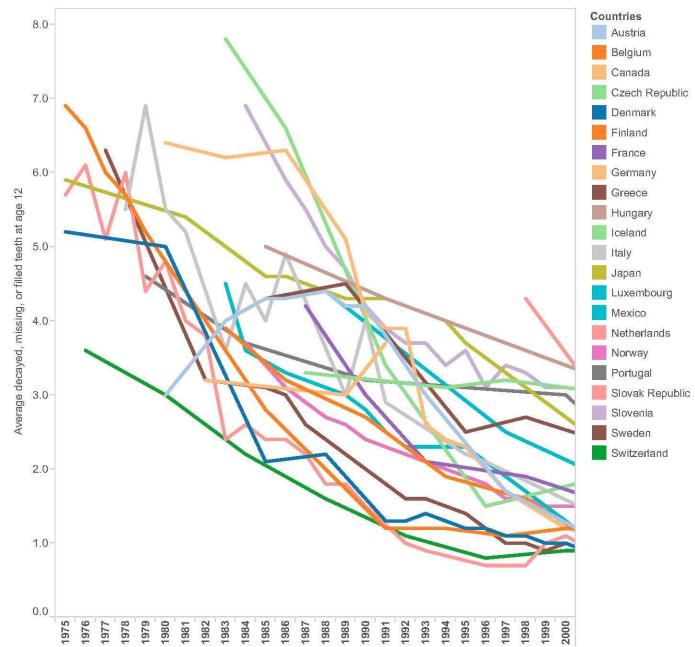

#### WHY RECONSIDER?

#### **IS IT REALLY NECESSARY?**

Countries without fluoridated water

Countries without fluoridated water

Countries with Fluoridated water