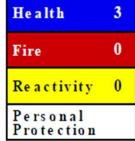

### **CITY WATER – FLUOSILIC ACID**

#### **Material Safety Data Sheet**

#### Fluosilicic acid MSDS

#### Section 1: Chemical Product and Company Identification

Product Name: Fluosilicic acid

Catalog Codes: SLF1735

CAS#: 16961-83-4

RTECS: VV8225000

TSCA: TSCA 8(b) inventory: Fluosilicic acid

CI#: Not available.