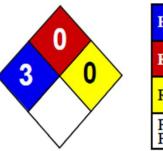

### **CITY WATER – FLUOSILIC ACID**

#### **Material Safety Data Sheet**

#### Fluosilicic acid MSDS

#### Section 1: Chemical Product and Company Identification

Product Name: Fluosilicic acid

Catalog Codes: SLF1735

CAS#: 16961-83-4

RTECS: VV8225000

TSCA: TSCA 8(b) inventory: Fluosilicic acid

CI#: Not available.