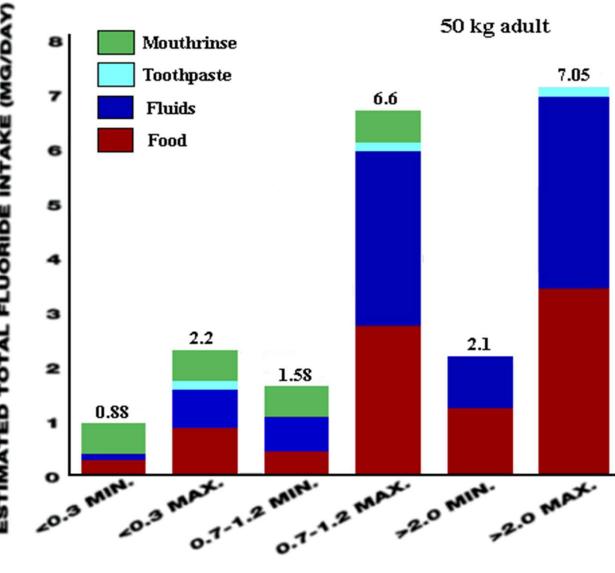

### 1950s ADULT DAILY INTAKE OF FLUORIDE WAS ESTIMATED AT 1.0 TO 1.5 mg/day

- TODAY POPULATION SUBSETS GET AS MUCH AS 14 mg/day.
- CHRONIC INTAKES OF BETWEEN 2 AND 8 mg/day CAUSE PRE-CLINICAL STAGE SKELETAL FLUOROSIS. THIS STAGE IS OFTEN MISTAKEN FOR ARTHRITIS.

FLUORIDE IN DRINKING WATER

ESTIMATED TOTAL FLUORIDE INTAKE (MG/DAY)