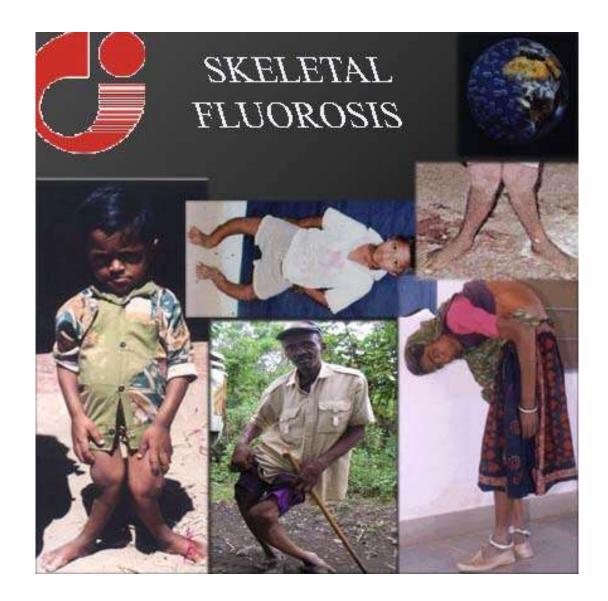

### 1950s ADULT DAILY INTAKE OF FLUORIDE WAS ESTIMATED AT 1.0 TO 1.5 mg/day

- TODAY POPULATION SUBSETS GET AS MUCH AS 14 mg/day.
- CHRONIC INTAKES OF BETWEEN 2 AND 8 mg/day CAUSE PRE-CLINICAL STAGE SKELETAL FLUOROSIS. THIS STAGE IS OFTEN MISTAKEN FOR ARTHRITIS.

#### MANY 6-MONTH OLD INFANTS ARE RECEIVING ENOUGH FLUORIDE TO EQUAL THE DOSE KNOWN TO CAUSE CRIPPLING SKELETAL FLUOROSIS.

- 2017 REPORT FLUORIDE EXPOSURE BEFORE BIRTH = LOWER IQ
- TESTED 299 WOMEN DURING PREGNANCY AND THEIR CHILDREN BETWEEN 6 AND 12 YEARS OF AGE
- CHILDREN TESTED AT 4, 6 AND 12