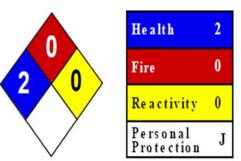

### WELL WATER – CALCIUM FLOURIDE

#### Material Safety Data Sheet

Calcium fluoride MSDS

#### Section 1: Chemical Product and Company Identification

Product Name: Calcium fluoride

Catalog Codes: SLC1366, SLC3157

CAS#: 7789-75-5

RTECS: EW1760000

TSCA: TSCA 8(b) inventory: Calcium fluoride

CI#: Not available.

Synonym: Fluorspar, Irtran; Calcium Difluoride

Chemical Name: Calcium Fluoride

Chemical Formula: CaF2